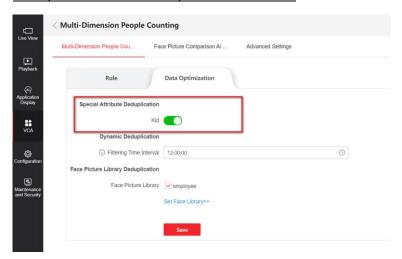

• Newly Kid Attribute Deduplication function.

• Support Audible Alarm Output function.