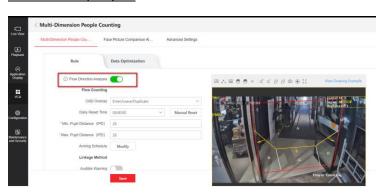

## 1. New Features

- Support Web GUI 5.0.
- Newly released iDS-2CD7146G0/C-IZS model, support Multi-Dimension People Counting function.

Newly add Face Picture Library Deduplication function.

Newly add Flow Direction Analysis. If enabled, the device will change the detection line into a polyline automatically, divide the entrance region into sub-region B, C and D, and count the flow direction of people.