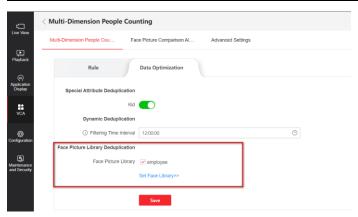

• Newly Kid Attribute Deduplication function.

• Support Audible Alarm Output function.