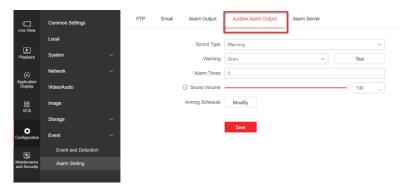

• Newly Kid Attribute Deduplication function.

• Support Audible Alarm Output function.