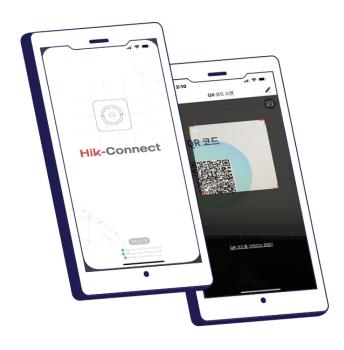

#### 장치 등록

하이크커넥트는 QR코드로 한대의 장비, 하나의 계정에서만 등록이 가능합니다.

#### QR 코드 및 시리얼 번호

Hik-Connect 어플에서 활성화된 상태에서 QR코드를 촬영 후 장치를 등록합니다. 또는 시리얼 번호로 장치를 등록이 가능합니다.