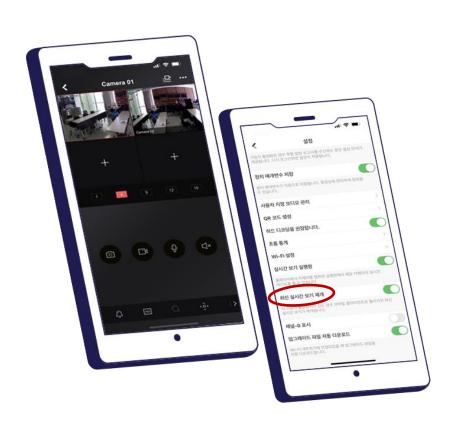

#### 실시간 보기

Hik-Connect 어플을 본다면 장치를 선택하고 영상을 바로 확인할 수 있습니다.

#### 실시간 보기 재개

Hik-Connect 어플을 실행하면 바로 영상이 안나오거나 선택을 잘못해서 확인이 안될 수 있습니다. 설정에서 최신 실시간 보기 재개를 활성화하면 됩니다. 어플 실행시 바로 최근 영상을 불러옵니다.