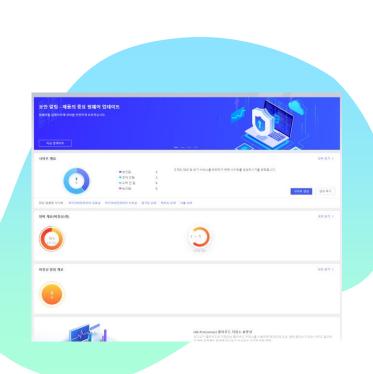

## Hik-ProConnect 원격 관리 및 상태 모니터링

고객 사이트의 원격 설정, 실시간 보기, 재생, 비밀번호 초기화등이 가능합니다.

#### 원격 유지 관리

사전 예방을 위한 상태 모니터링 및 서비스를 활성화하여 효율성을 향상시킵니다. 원격 시스템 운영 및 유지 관리를 통해 현장 문제를 사전에 식별하고 고객이 알아채기도 전에 대부분의 문제를 해결할 수 있습니다. 보다 효율적인 워크플로를 만들고 고객에게 고품질 서비스를 제공하며 사이트 방문을 줄이는 데 도움이 됩니다.

## Hik-ProConnect 원격 관리 및 상태 모니터링

웹페이지, 모바일 또는 이메일을 통해 장치 오류 또는 통신 이상, HDD 이상 및 배터리 부족 상태에 대한 즉각적인 알림. 로그는 쉽게 검토할 수 있도록 7일 동안 보관됩니다.

승인된 모든 장치의 상태는 30분마다 자동으로 새로 고쳐집니다.

시스템 대시보드는 상태 및 문제 영역을 범주별로 표시하여 적시에 효율적으로 문제를 찾고 해결할 수 있도록 합니다.