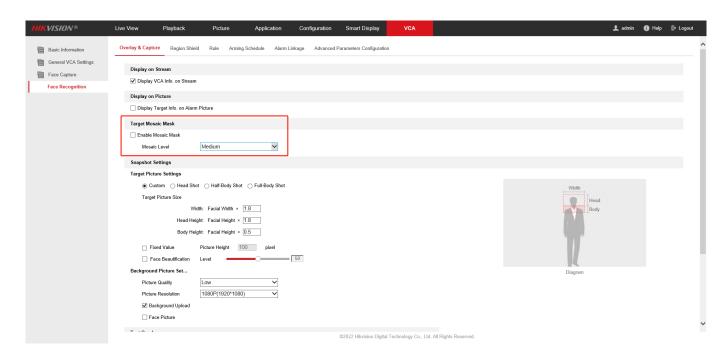

3. The "Mosaic Mask" function is added to the Face Capture function, which takes effect on preview, playback and video recording, and will mosaic the target's human body