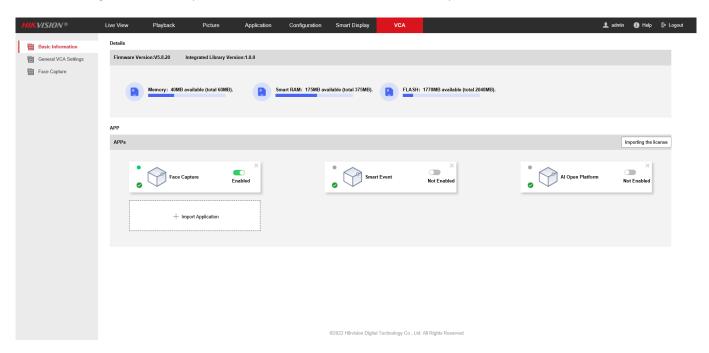

### New function

1. Support the HEOP function. See the product datasheet for specific available resources information

2. Intelligent "Face Capture", "Smart Event" and "AIOP" are pre-installed on the device