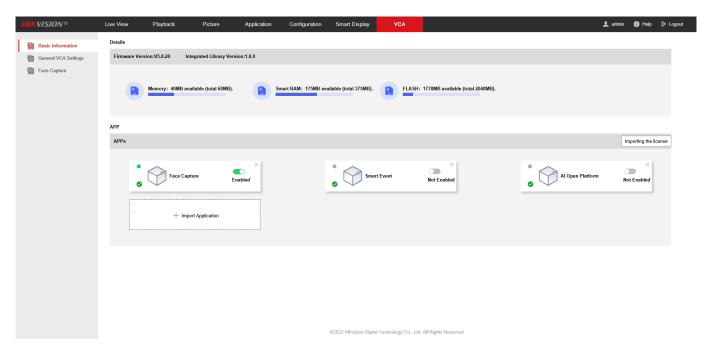

#### New function

1. Support the HEOP function. See the product datasheet for specific available resources information

2. Intelligent "Face Capture", "Smart Event" and "AIOP" are pre-installed on the device