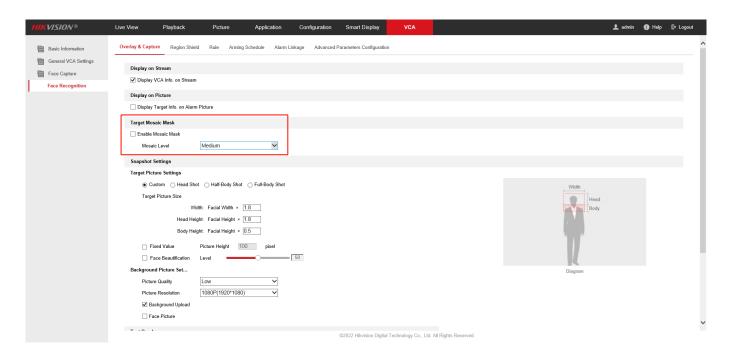

3. The "Mosaic Mask" function is added to the Face Capture function, which takes effect on preview, playback and video recording, and will mosaic the target's human body