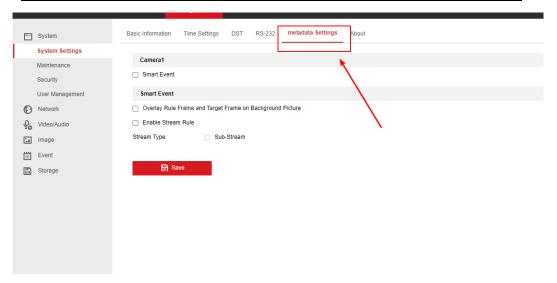

#### 1. New Features

- New 8MP products supporting 2 series X7;
- Added support for metadata, substream overlay does not support target box;

- Added support HPC;
- Added Korean and Hebrew to the OSD function for overseas products;