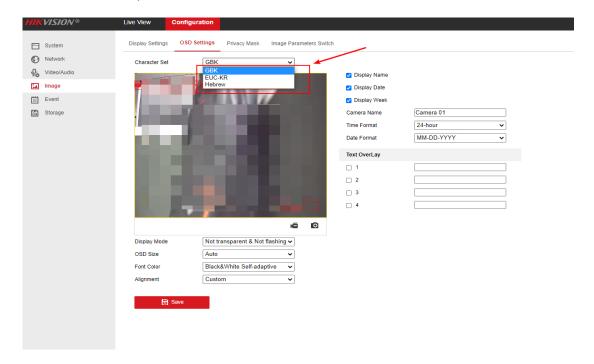

#### 1. New Features

- New 8MP products supporting 2 series X7;
- Added support for metadata, substream overlay does not support target box;

- Added support HPC;
- Added Korean and Hebrew to the OSD function for overseas products;