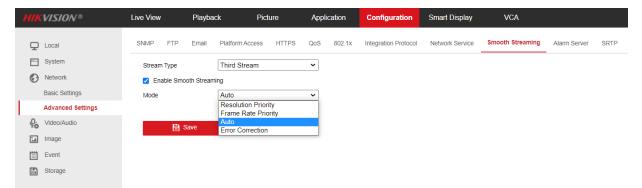

Support drawing polygon 4-sides area of private mask.

• Third Stream support NPQ (Smooth Streaming). When Smooth Streaming is enabled, functions such as, variable bitrate, MJPEG, SVC, EPTZ, and Target Cropping, are not supported.