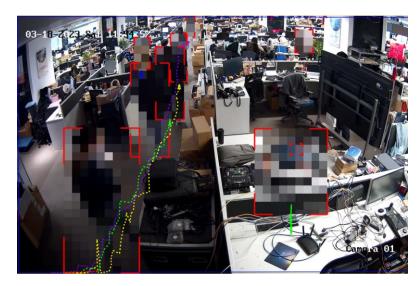

• Support Target Mosaic Mask function on Multi-Target-Type Detection mode.

Enter VCA - Multi-Target-Type Detection – Overlay& Capture- Target Mosaic Mask to enable it.

| HIKVISION®        | Live View            | Playback                                                                                        | Picture Applicati | on Configuration | VCA                               |              | *         | Download Plug-in | 👤 admin 🕡 Help 🛛 🗍 |
|-------------------|----------------------|-------------------------------------------------------------------------------------------------|-------------------|------------------|-----------------------------------|--------------|-----------|------------------|--------------------|
| VCA Resource      | Camera1              |                                                                                                 |                   |                  |                                   |              |           |                  |                    |
|                   | Multi-Targ           | et. Face Capture                                                                                | Smart Event       | Face Pictur      | Heat Map                          | People Cou   | People Ma | Al Open Pl       | Monitoring         |
| WIKVISION®        | Live View<br>Overlay | Playback & Capture Shield Regio                                                                 |                   |                  | figuration Sm<br>Advanced Paramet | eart Display | VCA       |                  |                    |
| General VCA Set   | Dis                  | play on Stream                                                                                  |                   |                  |                                   |              |           |                  |                    |
| Capture Target W  | /ith Feat            | Utspiny on stream  Display VCA info. on Stream                                                  |                   |                  |                                   |              |           |                  |                    |
| Multi-Target-Type | e Detection          | play on Picture                                                                                 |                   |                  |                                   |              |           |                  |                    |
|                   |                      | Display Target Info. on Alarm                                                                   | Picture           |                  |                                   |              |           |                  |                    |
|                   |                      | Display Target Pattern Info. on Alarm Picture     Display Target Pattern Info. on Alarm Picture |                   |                  |                                   |              |           |                  |                    |
|                   |                      | Display Motor Vehicle Tracking Pattern on Alarm Picture                                         |                   |                  |                                   |              |           |                  |                    |
|                   | Tar                  | jet Mosaic Mask                                                                                 |                   |                  |                                   |              |           |                  |                    |
|                   |                      | Enable Mosaic Mask                                                                              |                   |                  |                                   |              |           |                  |                    |
|                   | Mo                   | aic Level                                                                                       | dium              | ~                |                                   |              |           |                  |                    |
|                   | Sna                  | pshot Settings                                                                                  |                   |                  |                                   |              |           |                  |                    |
|                   |                      |                                                                                                 |                   |                  |                                   |              |           |                  |                    |