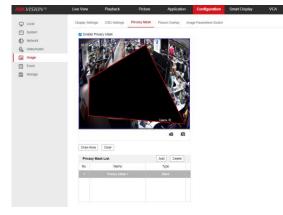

Support drawing polygon 4-sides area of private mask.

• Third Stream support NPQ (Smooth Streaming). When Smooth Streaming is enabled, functions such as, variable bitrate, MJPEG, SVC, EPTZ, and Target Cropping, are not supported.